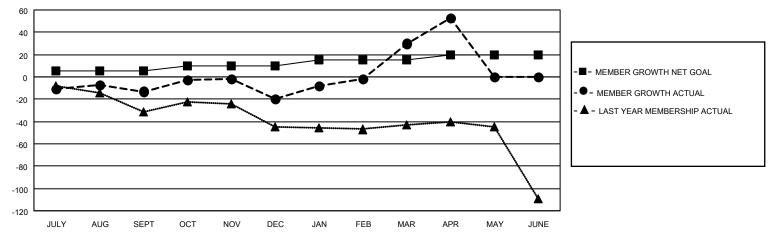

### GOALS AND ACTUAL MEMBERS CUMULATIVE

| DROPPED CLUBS: 0 |     | 30 CLUBS OF 47 ADDED 1 OR<br>MORE NEW MEMBERS | GENDER DISTRIBUTION       |              |  |
|------------------|-----|-----------------------------------------------|---------------------------|--------------|--|
|                  |     | MORE NEW MEMBERS                              | MALE 826 (58.46%)         |              |  |
|                  |     |                                               | FEMALE                    | 587 (41.54%) |  |
| DROPPED MEMBERS  |     |                                               | NON BINARY                | 0 (0.00%)    |  |
| <u> </u>         |     |                                               | PREFER NOT TO ANSWER      | 0 (0.00%)    |  |
| DECEASED         | 23  |                                               |                           | ,            |  |
| CLUB CANCELLED   | 0   | CLICK HERE FOR CUMULATIVE                     | TOTAL FAMILY UNIT MEMBERS | 344          |  |
| OTHER            | 93  | MEMBERSHIP DATA                               |                           |              |  |
| TOTAL            | 116 |                                               | FAMILY MEMBERS PAYING HAI | F DUES 176   |  |
|                  |     |                                               |                           |              |  |