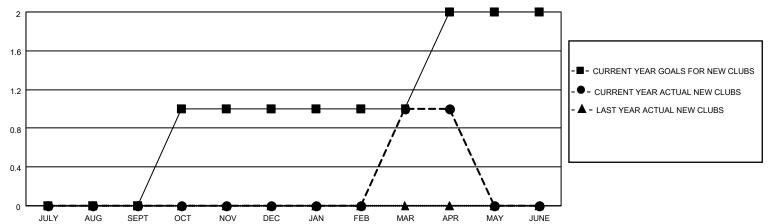

# MONTHLY MEMBERSHIP PROGRESS REPORT

## **LOCATION WASHINGTON**

## District 19 H

| Clubs RESULTS FOR 2021-2022 |   |   |   | Members RESULTS FOR 2021-2022 |   |    |    |
|-----------------------------|---|---|---|-------------------------------|---|----|----|
|                             |   |   |   |                               |   |    |    |
| JULY/AUG/SEPT               | 0 | 0 | 0 | JULY/AUG/SEPT                 | 5 | 25 | 31 |
| OCT/NOV/DEC                 | 1 | 0 | 0 | OCT/NOV/DEC                   | 5 | 46 | 51 |
| JAN/FEB/MAR                 | 0 | 1 | 0 | JAN/FEB/MAR                   | 5 | 84 | 28 |
| APR/MAY/JUNE                | 1 | 0 | 0 | APR/MAY/JUNE                  | 5 | 30 | 6  |

### GOALS AND ACTUAL NEW CLUBS CUMULATIVE



### GOALS AND ACTUAL MEMBERS CUMULATIVE



| DROPPED CLUBS: 0 |     | 30 CLUBS OF 47 ADDED 1 OR<br>MORE NEW MEMBERS | GENDER DISTRIBUTION       |              |  |
|------------------|-----|-----------------------------------------------|---------------------------|--------------|--|
|                  |     | MORE NEW MEMBERS                              | MALE 826 (58.46%)         |              |  |
|                  |     |                                               | FEMALE                    | 587 (41.54%) |  |
| DROPPED MEMBERS  |     |                                               | NON BINARY                | 0 (0.00%)    |  |
| <u> </u>         |     |                                               | PREFER NOT TO ANSWER      | 0 (0.00%)    |  |
| DECEASED         | 23  |